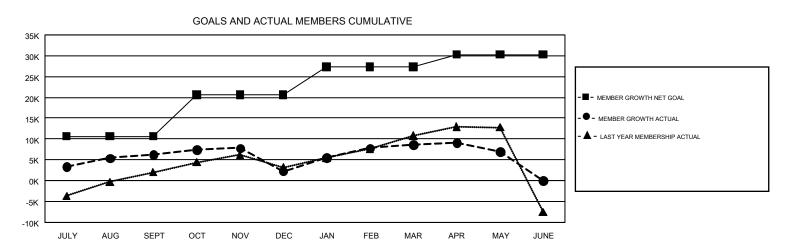

## GAT Constitutional Area 5

REPORT DOES NOT INCLUDE CLUBS IN UNDISTRICTED AREAS.

| Clubs         |               |           |               | Members               |                           |                         |                                                    |  |
|---------------|---------------|-----------|---------------|-----------------------|---------------------------|-------------------------|----------------------------------------------------|--|
|               | RESULTS FOR   | 2018-2019 |               | RESULTS FOR 2018-2019 |                           |                         |                                                    |  |
| QUARTER       | NEW CLUB GOAL | NEW CLUBS | DROPPED CLUBS | QUARTER               | MEMBER GROWTH NET<br>GOAL | MEMBER GROWTH<br>ACTUAL | DROPPED<br>MEMBERS ACTUAL<br>(including transfers) |  |
| JULY/AUG/SEPT | 76            | 48        | 66            | JULY/AUG/SEPT         | 10,669                    | 14,618                  | 7,254                                              |  |
| OCT/NOV/DEC   | 92            | 28        | 60            | OCT/NOV/DEC           | 9,925                     | 7,655                   | 11,272                                             |  |
| JAN/FEB/MAR   | 53            | 37        | 15            | JAN/FEB/MAR           | 6,689                     | 11,012                  | 4,034                                              |  |
| APR/MAY/JUNE  | 44            | 29        | 14            | APR/MAY/JUNE          | 2,984                     | 4,029                   | 5,297                                              |  |