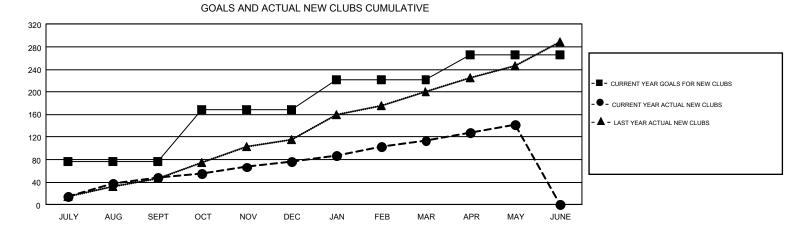

## GAT Constitutional Area 5

REPORT DOES NOT INCLUDE CLUBS IN UNDISTRICTED AREAS.

| Clubs         |               |           |               | Members               |                           |                         |                                                    |  |
|---------------|---------------|-----------|---------------|-----------------------|---------------------------|-------------------------|----------------------------------------------------|--|
|               | RESULTS FOR   | 2018-2019 |               | RESULTS FOR 2018-2019 |                           |                         |                                                    |  |
| QUARTER       | NEW CLUB GOAL | NEW CLUBS | DROPPED CLUBS | QUARTER               | MEMBER GROWTH NET<br>GOAL | MEMBER GROWTH<br>ACTUAL | DROPPED<br>MEMBERS ACTUAL<br>(including transfers) |  |
| JULY/AUG/SEPT | 76            | 48        | 66            | JULY/AUG/SEPT         | 10,669                    | 14,618                  | 7,254                                              |  |
| OCT/NOV/DEC   | 92            | 28        | 60            | OCT/NOV/DEC           | 9,925                     | 7,655                   | 11,272                                             |  |
| JAN/FEB/MAR   | 53            | 37        | 15            | JAN/FEB/MAR           | 6,689                     | 11,012                  | 4,034                                              |  |
| APR/MAY/JUNE  | 44            | 29        | 14            | APR/MAY/JUNE          | 2,984                     | 4,029                   | 5,297                                              |  |